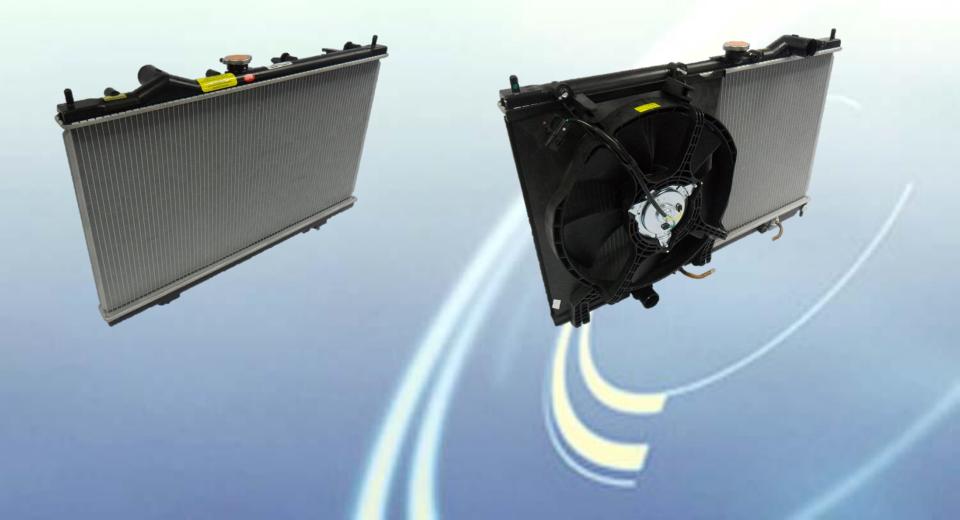

## Welcome to

# APM CLIMATE CONTROL SDN BHD



## COMPANY PROFILE



**Date of Incorporation**: 19<sup>th</sup> January 1982

Major Products : Air Conditioning Systems & Components, Radiator

Location : Lot 600 Pandamaran Industrial Estate

Locked Bag No. 218, 42009 Port Klang

**Selangor Darul Ehsan, Malaysia** 

Total Land Area : 22,920 sq meter

Built-up Area : 15,700 sq meter

**Technical Licensor** : Calsonic Kansei, Japan

**Production Capacity**: 480,000 units per year

No. of Employees : 135



# THERE ARE 7 TYPES OF PRODUCTS WHICH APM CLIMATE CONTROL IS CAPABLE OF DESIGNING:

#### 1. AIR CONDITIONERS SYSTEM





### 2. COOLING MODULE





### 3. RADIATOR





### 4. PARALLEL FLOW CONDENSER

#### **5. SERPENTINE CONDENSER**







#### **6. PARALLEL FLOW EVAPORATOR**

#### 7. SERPENTINE EVAPORATOR





## DESIGN & ENGINEERING CAPABILITIES



1. Engineer : 10 Engineers

2. CAD Software : CATIA V5 – 2 units

Solid Work – 6 units

Autocad – 2 units

3. CAE Capability : Structure Analysis & CFD Analysis

4. Design Method : Computerized Simulation





## TESTING FACILITIES



#### **TEST ITEMS**

- 1. PERFORMANCE TEST
  - Radiator Heat Rejection
  - Blower Air flow Performance
  - Condenser Heat Rejection
  - Evaporator Heat Rejection
  - Compressor Cooling Performance
- 2. VIBRATION TEST
- 3. PRESSURE REPEATED CYCLE TEST
- 4. FATIGUE PRESSURE TEST
- 5. MOTOR FAN BALANCING

#### **EQUIPMENTS**

: PERFORMANCE TEST BENCH

: VIBRATION MACHINE

: PR