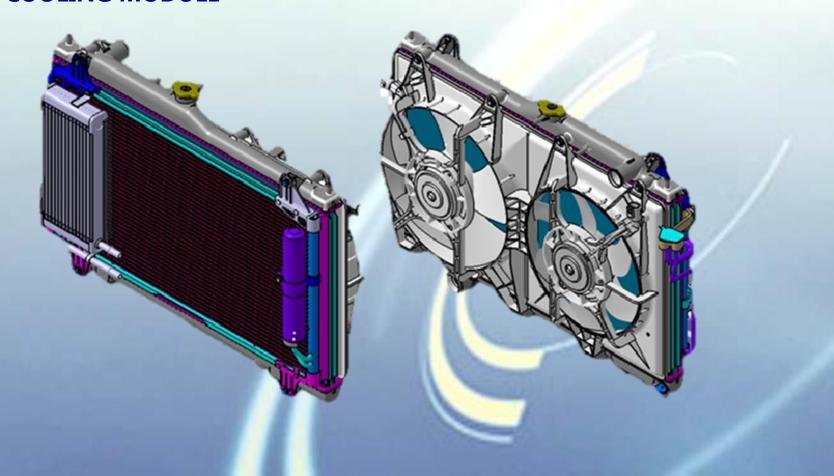

## Welcome to

# APM CLIMATE CONTROL SDN BHD



## COMPANY PROFILE



**Date of Incorporation**: 19<sup>th</sup> January 1982

Major Products : Air Conditioning Systems & Components, Radiator

Location : Lot 600 Pandamaran Industrial Estate

Locked Bag No. 218, 42009 Port Klang

**Selangor Darul Ehsan, Malaysia** 

Total Land Area : 22,920 sq meter

Built-up Area : 15,700 sq meter

**Technical Licensor** : Calsonic Kansei, Japan

**Production Capacity**: 480,000 units per year

No. of Employees : 135



# THERE ARE 7 TYPES OF PRODUCTS WHICH APM CLIMATE CONTROL IS CAPABLE OF DESIGNING:

#### 1. AIR CONDITIONERS SYSTEM





### 2. COOLING MODULE





### 3. RADIATOR





### 4. PARALLEL FLOW CONDENSER

#### **5. SERPENTINE CONDENSER**







#### **6. PARALLEL FLOW EVAPORATOR**

#### 7. SERPENTINE EVAPORATOR





## DESIGN & ENGINEERING CAPABILITIES



1. Engineer : 10 Engineers

2. CAD Software : CATIA V5 – 2 units

Solid Work – 6 units

Autocad – 2 units

3. CAE Capability : Structure Analysis & CFD Analysis

4. Design Method : Computerized Simulation





## TESTING FACILITIES



#### **TEST ITEMS**

- 1. PERFORMANCE TEST
  - Radiator Heat Rejection
  - Blower Air flow Performance
  - Condenser Heat Rejection
  - Evaporator Heat Rejection
  - Compressor Cooling Performance
- 2. VIBRATION TEST
- 3. PRESSURE REPEATED CYCLE TEST
- 4. FATIGUE PRESSURE TEST
- 5. MOTOR FAN BALANCING

#### **EQUIPMENTS**

: PERFORMANCE TEST BENCH

: VI