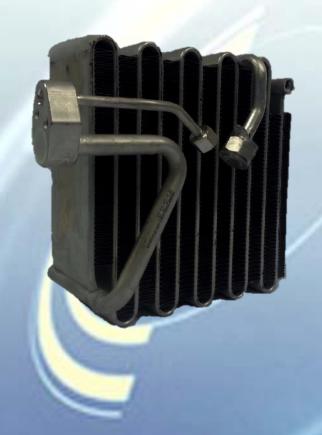

CLIMATE CONTROL SDN BHD



## COMPANY PROFILE



**Date of Incorporation**: 19<sup>th</sup> January 1982

Major Products : Air Conditioning Systems & Components, Radiator

Location : Lot 600 Pandamaran Industrial Estate

Locked Bag No. 218, 42009 Port Klang

**Selangor Darul Ehsan, Malaysia** 

Total Land Area : 22,920 sq meter

Built-up Area : 15,700 sq meter

**Technical Licensor** : Calsonic Kansei, Japan

**Production Capacity**: 480,000 units per year

No. of Employees : 135



# THERE ARE 7 TYPES OF PRODUCTS WHICH APM CLIMATE CONTROL IS CAPABLE OF DESIGNING:

#### 1. AIR CONDITIONERS SYSTEM





### 2. COOLING MODULE





### 3. RADIATOR





### 4. PARALLEL FLOW CONDENSER

#### **5. SERPENTINE CONDENSER**







#### **6. PARALLEL FLOW EVAPORATOR**

#### 7. SERPENTINE EVAPORATOR





## DESIGN & ENGINEERING CAPABILITIES



1. Engineer : 10 Engineers

2. CAD Software : CATIA V5 – 2 units

Solid Work – 6 units

Autocad – 2 units

3. CAE Capability : Structure Analysis & CFD Analysis

4. Design Method : Computerized Simulation





## TESTING FACILITIES



#### **TEST ITEMS**

- 1. PERFORMANCE TEST
  - Radiator Heat Rejection
  - Blower Air flow Performance
  - Condenser Heat Rejection
  - Evaporator Heat Rejection
  - Compressor Cooling Performance
- 2. VIBRATION TEST
- 3. PRESSURE REPEATED CYCLE TEST
- 4. FATIGUE PRESSURE TEST
- 5. MOTOR FAN BALANCING

#### **EQUIPMENTS**

: PERFORMANCE TEST BENCH

: VIBRATION MACHINE

: PRESSURE CYCLE TESTER

: FATIGUE PRESSURE TEST BENCH

: BALANCING MACHINE