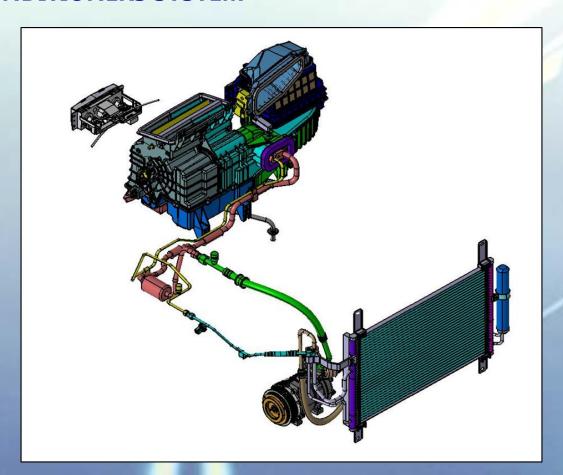

## Welcome to

# APM CLIMATE CONTROL SDN BHD



## COMPANY PROFILE



**Date of Incorporation**: 19<sup>th</sup> January 1982

Major Products : Air Conditioning Systems & Components, Radiator

Location : Lot 600 Pandamaran Industrial Estate

Locked Bag No. 218, 42009 Port Klang

**Selangor Darul Ehsan, Malaysia** 

Total Land Area : 22,920 sq meter

Built-up Area : 15,700 sq meter

**Technical Licensor** : Calsonic Kansei, Japan

**Production Capacity**: 480,000 units per year

No. of Employees : 135



# THERE ARE 7 TYPES OF PRODUCTS WHICH APM CLIMATE CONTROL IS CAPABLE OF DESIGNING:

#### 1. AIR CONDITIONERS SYSTEM





### 2. COOLING MODULE





### 3. RADIATOR





### 4. PARALLEL FLOW CONDENSER

#### **5. SERPENTINE CONDENSER**







#### **6. PARALLEL FLOW EVAPORATOR**

#### 7. SERPENTINE EVAPORATOR





## DESIGN & ENGINEERING CAPABILITIES



1. Engineer : 10 Engineers

2. CAD Software : CATIA V5 – 2 units

Solid Work – 6 units

Autocad – 2 units

3. CAE Capability : Structure Analysis & CFD Analysis

4. Design Method : Computerized Simulation





## TESTING FACILITIES



#### **TEST ITEMS**

- 1. PERFORMANCE TEST
  - Radiator Heat Rejection
  - Blower Air flow Performance
  - Condenser Heat Rejection
  - Evaporator Heat Rejection
  - Compressor Cooling Performance
- 2. VIBRATION TEST
- 3. PRESSURE REPEATED CYCLE TEST
- 4. FATIGUE PRESSURE TEST
- 5. MOTOR FAN BALANCING

#### **EQUIPMENTS**

: P