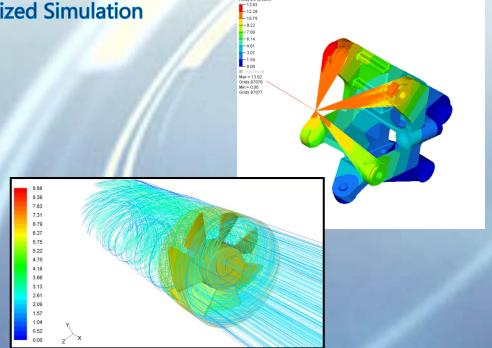

## DESIGN & ENGINEERING CAPABILITIES

1. Engineer : 10 Engineers

2. CAD Software : CATIA V5 – 2 units

Solid Work – 6 units

Autocad – 2 units

3. CAE Capability : Structure Analysis & CFD Analysis

4. Design Method : Computerized Simulation