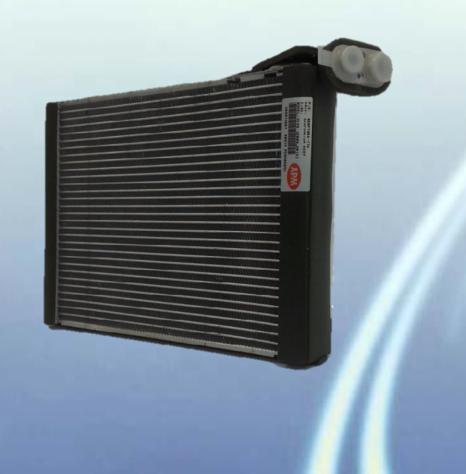

M CLIMATE CONTROL SDN BHD



## COMPANY PROFILE



**Date of Incorporation**: 19<sup>th</sup> January 1982

Major Products : Air Conditioning Systems & Components, Radiator

Location : Lot 600 Pandamaran Industrial Estate

Locked Bag No. 218, 42009 Port Klang

**Selangor Darul Ehsan, Malaysia** 

Total Land Area : 22,920 sq meter

Built-up Area : 15,700 sq meter

**Technical Licensor** : Calsonic Kansei, Japan

**Production Capacity**: 480,000 units per year

No. of Employees : 135



# THERE ARE 7 TYPES OF PRODUCTS WHICH APM CLIMATE CONTROL IS CAPABLE OF DESIGNING:

#### 1. AIR CONDITIONERS SYSTEM





### 2. COOLING MODULE





### 3. RADIATOR





### 4. PARALLEL FLOW CONDENSER

#### **5. SERPENTINE CONDENSER**







#### **6. PARALLEL FLOW EVAPORATOR**

#### 7. SERPENTINE EVAPORATOR





## DESIGN & ENGINEERING CAPABILITIES



1. Engineer : 10 Engineers

2. CAD Software : CATIA V5 – 2 units

Solid Work – 6 units

Autocad – 2 units

3. CAE Capability : Structure Analysis & CFD Analysis

4. Design Method : Computerized Simulation





## TESTING FACILITIES



#### **TEST ITEMS**

- 1. PERFORMANCE TEST
  - Radiator Heat Rejection
  - Blower Air flow Performance
  - Condenser Heat Rejection
  - Evaporator Heat Rejection
  - Compressor Cooling Performance
- 2. VIBRATION TEST
- 3. PRESSURE REPEATED CYCLE TEST
- 4. FATIGUE PRESSURE TEST
- 5. MOTOR FAN BALANCING

#### **EQUIPMENTS**

: PERFORMANCE TEST BENCH

: VIBRATION MACHINE

: PRESSURE CYCLE TESTER

: FATIGUE PRESSURE TEST BENCH

: BALANCING MACHINE