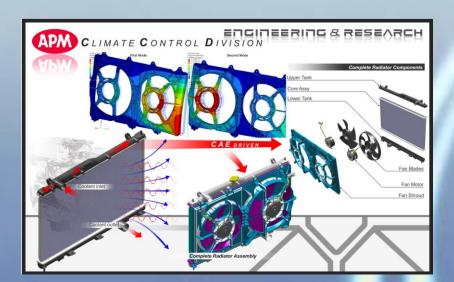

## DESIGN & ENGINEERING CAPABILITIES

1. Engineer : 10 Engineers

2. CAD Software : CATIA V5 – 2 units

Solid Work – 6 units

Autocad – 2 units

3. CAE Capability : Structure Analysis & CFD Analysis

4. Design Method : Computerized Simulation