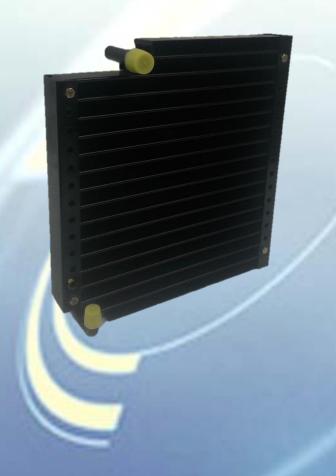

## Welcome to

# APM CLIMATE CONTROL SDN BHD



## COMPANY PROFILE



**Date of Incorporation**: 19<sup>th</sup> January 1982

Major Products : Air Conditioning Systems & Components, Radiator

Location : Lot 600 Pandamaran Industrial Estate

Locked Bag No. 218, 42009 Port Klang

**Selangor Darul Ehsan, Malaysia** 

Total Land Area : 22,920 sq meter

Built-up Area : 15,700 sq meter

**Technical Licensor** : Calsonic Kansei, Japan

**Production Capacity**: 480,000 units per year

No. of Employees : 135



# THERE ARE 7 TYPES OF PRODUCTS WHICH APM CLIMATE CONTROL IS CAPABLE OF DESIGNING:

#### 1. AIR CONDITIONERS SYSTEM





### 2. COOLING MODULE





### 3. RADIATOR





### 4. PARALLEL FLOW CONDENSER

#### **5. SERPENTINE CONDENSER**







#### **6. PARALLEL FLOW EVAPORATOR**

#### 7. SERPENTINE EVAPORATOR





## DESIGN & ENGINEERING CAPABILITIES



1. Engineer : 10 Engineers

2. CAD Software : CATIA V5 – 2 units

Solid Work – 6 units

Autocad – 2 units

3. CAE Capability : Structure Analysis & CFD Analysis

4. Design Method : Computerized Simulation





## TESTING FACILITIES



#### **TEST ITEMS**

- 1. PERFORMANCE TEST
  - Radiator Heat Rejection
  - Blower Air flow Performance
  - Condenser Heat Rejection
  - Evaporator Heat Rejection
  - Compressor Cooling Performance
- 2. VIBRATION TEST
- 3. PRESSURE REPEATED CYCLE TEST
- 4. FATIGUE PRESSURE TEST
- 5. MOTOR FAN BALANCING

#### **EQUIPMENTS**

: PERFORMANCE TEST BENCH

: VIBRATION MACHINE

: PRESSURE CYCLE TESTER

: FATIGUE PRESSURE TEST BENCH

: BALANCING MACHINE